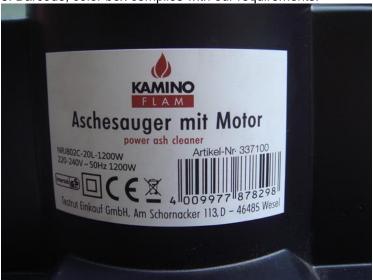

#### Power cord

Order No.: 2000xxxx

4. Rolls packaged with plastic bag was placed in metal pot

**5**. Barcode, color box complies with our requirements.

Page 5 Doc. No.: QA004-0003 Ver. 1- 337100

The Barcode can be scan easily