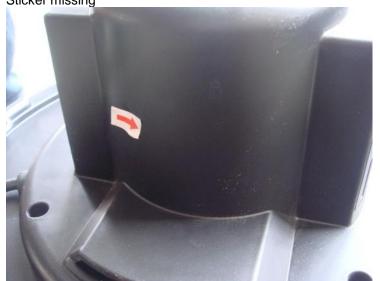

| Description of Defect                    | Quantity of Defect |       |       |
|------------------------------------------|--------------------|-------|-------|
| Description of Defect                    | Critical           | Major | Minor |
| Small scratches on the surface of barrel |                    |       | 4     |
| Sticker missing                          |                    |       | 1     |
|                                          |                    |       |       |
|                                          |                    |       |       |
|                                          |                    |       |       |
| Total:                                   | 0                  | 0     | 5     |