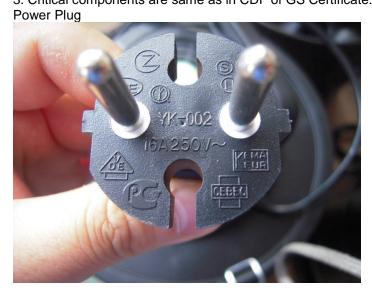

#### Power cord

Order No.: 2000xxxx

4. Rolls packaged with plastic bag was placed in metal pot

**5**. Barcode, color box complies with our requirements.

Page 5 Doc. No.: QA004-0003 Ver. 1- 337100

The Barcode can be scan easily