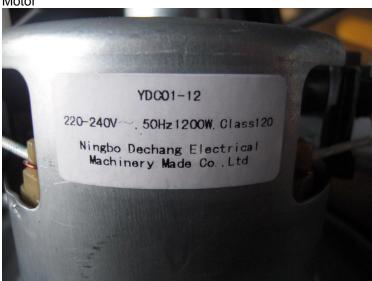

### Major:

- 1. Open and close function test: ok
- 2. After 50 minutes simulate operation test, motor work normally and no special smell.
- 3. Critical components are same as in CDF of GS Certificate.

Page 3 Doc. No.: QA004-0003 Ver. 1- 337100