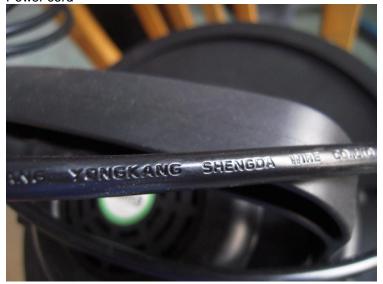

#### Power cord

Order No.: 2000xxxx

4. Rolls packaged with plastic bag was placed in metal pot

**5**. Barcode, color box complies with our requirements.

Page 5 Doc. No.: QA004-0003 Ver. 1- 337100

The Barcode can be scan easily