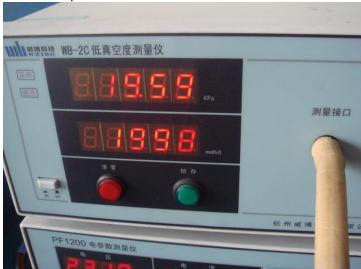

Page 6 Doc. No.: QA004-0003 Ver. 1- 337100

6. Motor protective plastic cover meets our requirement.

7. Rated Load meets our requirement

8. Vacuum parameter > 18KPa

9. The creepage distance between the accessible part and the live part is bigger than 8mm, about 8.3mm to 9mm.