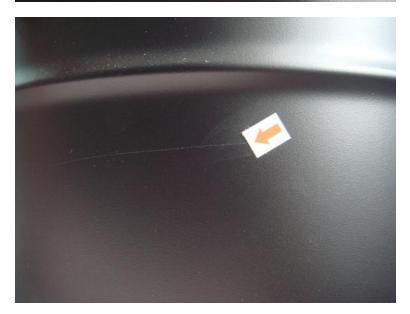

| Description of Defect                    | Quantity of Defect |       |       |
|------------------------------------------|--------------------|-------|-------|
| Description of Defect                    | Critical           | Major | Minor |
| Small scratches on the surface of barrel |                    |       | 4     |
| Sticker missing                          |                    |       | 1     |
|                                          |                    |       |       |
|                                          |                    |       |       |
|                                          |                    |       |       |
| Total:                                   | 0                  | 0     | 5     |

**Total Major Defects: 0Pcs** 

| D 7    | Day No. 04004 0000 Ver. 4, 007400   |
|--------|-------------------------------------|
| Page 7 | Doc. No.: QA004-0003 Ver. 1- 337100 |

Minor: small scratch

**Total Minor Defects: 5Pcs** 