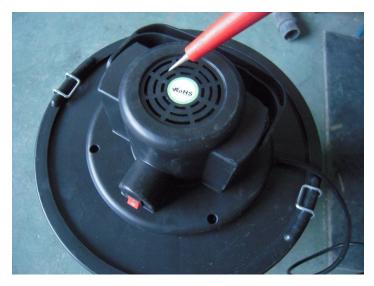

### Major:

- 1. Open and close function test: ok
- 2. After 50 minutes simulate operation test, motor work normally and no special smell.
- 3. Critical components are same as in CDF of GS Certificate.

Page 3 Doc. No.: QA004-0003 Ver. 1- 337100