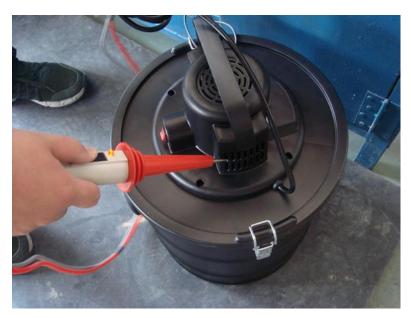

## **Detail Information of the Inspection:**

Critical: High-Pot test: All samples withstand high-pot test, the result is ok.

### Major:

- 1. Open and close function test: ok
- 2. After 50 minutes simulate operation test, motor work normally and no special smell.
- 3. Critical components are same as in CDF of GS Certificate.

Page 3 Doc. No.: QA004-0003 Ver. 1- 337100