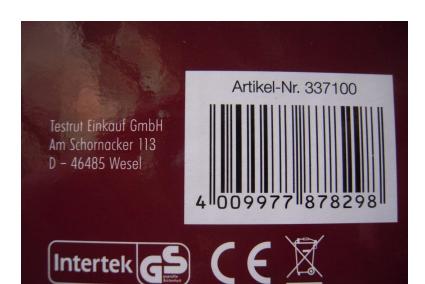

#### Power cord

Order No.: 2000xxxx

4. Rolls packaged with plastic bag was placed in metal pot

**5**. Barcode, color box complies with our requirements.

Page 5 Doc. No.: QA004-0003 Ver. 1- 337100

The Barcode can be scan easily