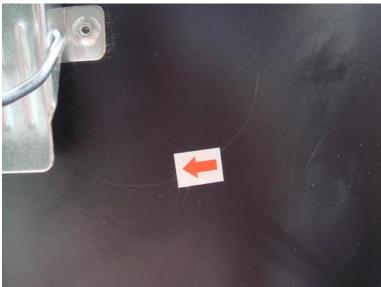

| Description of Defect                    | Quantity of Defect |       |       |
|------------------------------------------|--------------------|-------|-------|
| Description of Defect                    | Critical           | Major | Minor |
| Small scratches on the surface of barrel |                    |       | 4     |
| Sticker missing                          |                    |       | 1     |
|                                          |                    |       |       |
|                                          |                    |       |       |
|                                          |                    |       |       |
| Total:                                   | 0                  | 0     | 5     |

**Total Major Defects: 0Pcs** 

| D 7    | Day No. 04004 0000 Ver. 4, 007400   |
|--------|-------------------------------------|
| Page 7 | Doc. No.: QA004-0003 Ver. 1- 337100 |

Minor: small scratch

**Total Minor Defects: 5Pcs** 