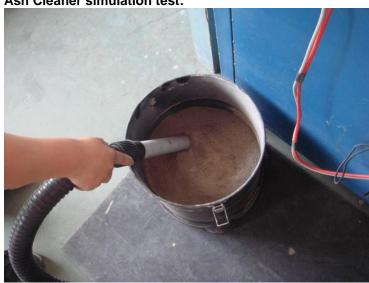

### **Ash Cleaner simulation test:**

After test, the ash cleaner can work fluently.