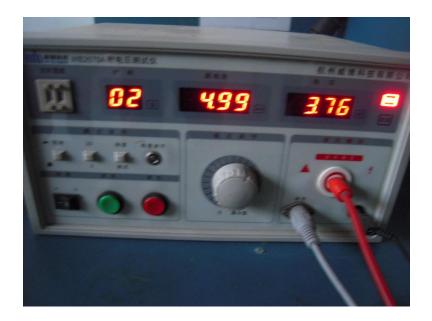

## **Detail Information of the Inspection:**

Critical: High-Pot test: All samples withstand high-pot test, the result is ok.