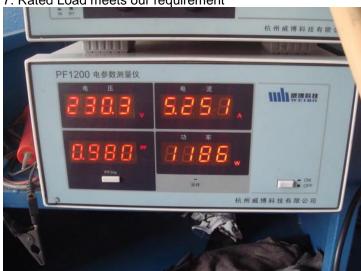

Page 6 Doc. No.: QA004-0003 Ver. 1- 337100

6. Motor protective plastic cover meets our requirement.

7. Rated Load meets our requirement

8. Vacuum parameter > 18KPa

9. The creepage distance between the accessible part and the live part is bigger than 8mm, about 8.3mm to 9mm.