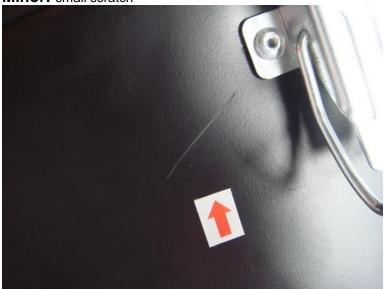

| Description of Defect                    | Quantity of Defect |       |       |
|------------------------------------------|--------------------|-------|-------|
| Description of Defect                    | Critical           | Major | Minor |
| Small scratches on the surface of barrel |                    |       | 4     |
| Sticker missing                          |                    |       | 1     |
|                                          |                    |       |       |
|                                          |                    |       |       |
|                                          |                    |       |       |
| Total:                                   | 0                  | 0     | 5     |

**Total Major Defects: 0Pcs** 

| D 7    | Day No. 04004 0000 Ver. 4, 007400   |
|--------|-------------------------------------|
| Page 7 | Doc. No.: QA004-0003 Ver. 1- 337100 |

Minor: small scratch

**Total Minor Defects: 5Pcs** 