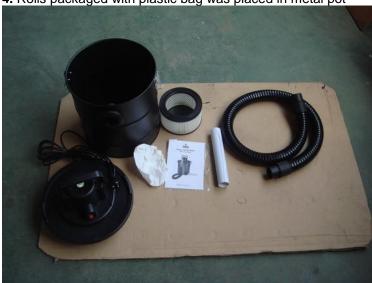

#### Power cord

Order No.: 2000xxxx

4. Rolls packaged with plastic bag was placed in metal pot

**5**. Barcode, color box complies with our requirements.

Page 5 Doc. No.: QA004-0003 Ver. 1- 337100

The Barcode can be scan easily