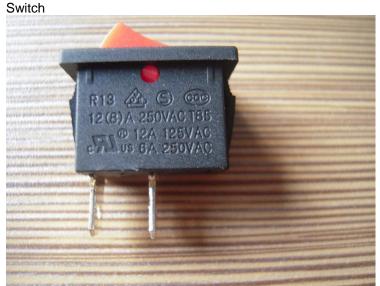

### Major:

- 1. Open and close function test: ok
- 2. After 50 minutes simulate operation test, motor work normally and no special smell.
- 3. Critical components are same as in CDF of GS Certificate.

Page 3 Doc. No.: QA004-0003 Ver. 1- 337100