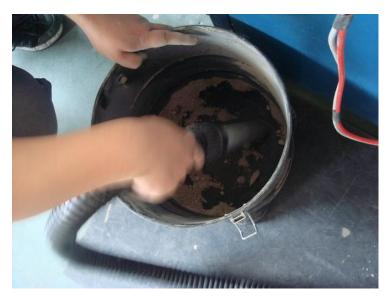

### **Ash Cleaner simulation test:**

After test, the ash cleaner can work fluently.