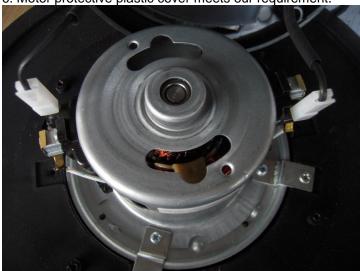

Page 6 Doc. No.: QA004-0003 Ver. 1- 337100

6. Motor protective plastic cover meets our requirement.

7. Rated Load meets our requirement

8. Vacuum parameter > 18KPa

9. The creepage distance between the accessible part and the live part is bigger than 8mm, about 8.3mm to 9mm.