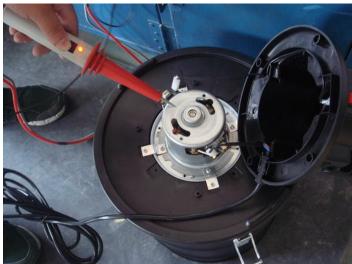

### Major:

- 1. Open and close function test: ok
- 2. After 50 minutes simulate operation test, motor work normally and no special smell.
- 3. Critical components are same as in CDF of GS Certificate.

Page 3 Doc. No.: QA004-0003 Ver. 1- 337100

Page 6 Doc. No.: QA004-0003 Ver. 1- 337100

6. Motor protective plastic cover meets our requirement.

7. Rated Load meets our requirement

8. Vacuum parameter > 18KPa

9. The creepage distance between the accessible part and the live part is bigger than 8mm, about 8.3mm to 9mm.